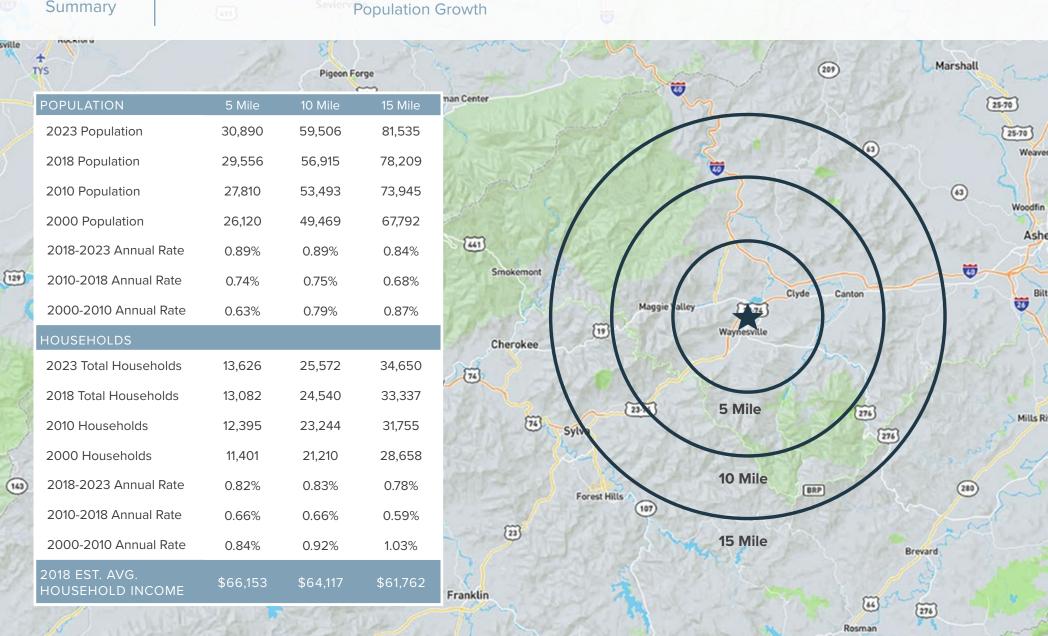

15
Mile Radius
Summary

**78,209** 2018 Population

**©** 

**4.20%** 2018 - 2023

**71,554**Daytime Population

25%

\$61,762

College Grads