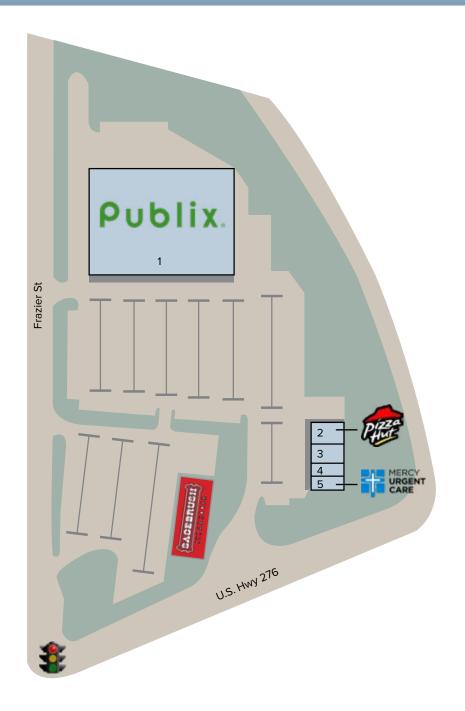

## **EXECUTIVE SUMMARY**

Properties Langley aquired Waynesville Pavilion, a Publixanchored shopping center in Waynesville, NC. The asset is Russ positioned along Avenue VPD) and is adjacently positioned to US-74 (38,000 VPD). Publix opened in the center in February of 2019. The center also features shop tenants, that include Pizza Hut, Sisters of Mercy Urgent Care, and MHC Hearing. The asset is located in the thriving Asheville MSA the North Carolina mountains and attracts many tourists and seasonal visitors.

Average Income

| # | TENANT                          | SF     |
|---|---------------------------------|--------|
| 1 | Publix                          | 50,162 |
| 2 | Pizza Hut                       | 2,400  |
| 3 | Available                       | 2,000  |
| 4 | MHC Hearing                     | 1,000  |
| 5 | Sisters of Mercy<br>Urgent Care | 1,800  |
|   | Total SF                        | 57,362 |
|   | Occupancy                       | 100%   |