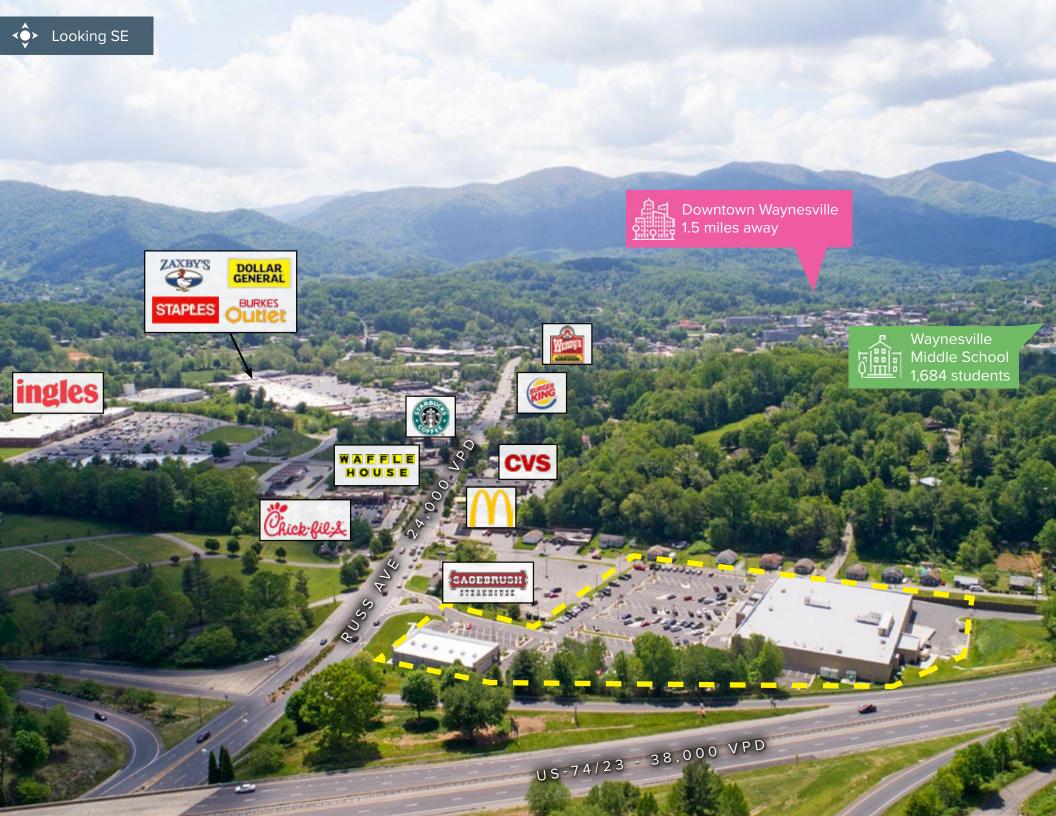

## **EXECUTIVE SUMMARY**

Properties Langley aquired Waynesville Pavilion, a Publixanchored shopping center in Waynesville, NC. The asset is Russ positioned along Avenue VPD) and is adjacently positioned to US-74 (38,000 VPD). Publix opened in the center in February of 2019. The center also features shop tenants, that include Pizza Hut, Sisters of Mercy Urgent Care, and MHC Hearing. The asset is located in the thriving Asheville MSA the North Carolina mountains and attracts many tourists and seasonal visitors.