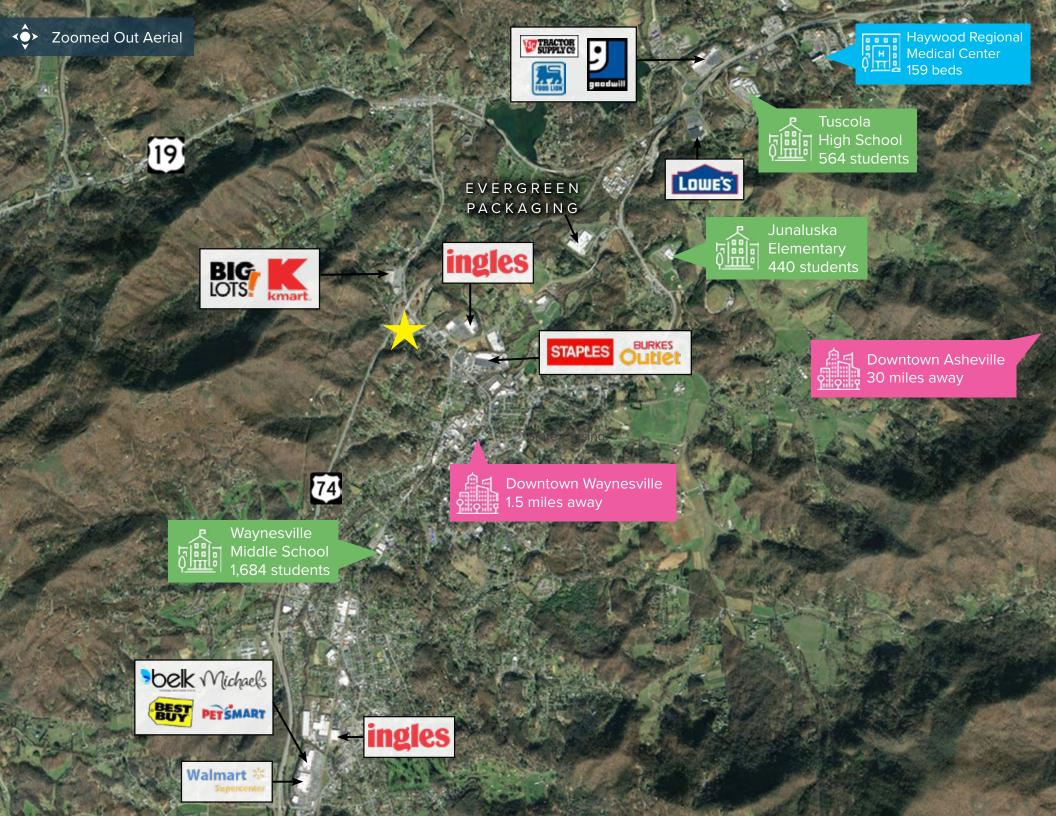

## **EXECUTIVE SUMMARY**

Properties Langley aquired Waynesville Pavilion, a Publixanchored shopping center in Waynesville, NC. The asset is Russ positioned along Avenue VPD) and is adjacently positioned to US-74 (38,000 VPD). Publix opened in the center in February of 2019. The center also features shop tenants, that include Pizza Hut, Sisters of Mercy Urgent Care, and MHC Hearing. The asset is located in the thriving Asheville MSA the North Carolina mountains and attracts many tourists and seasonal visitors.