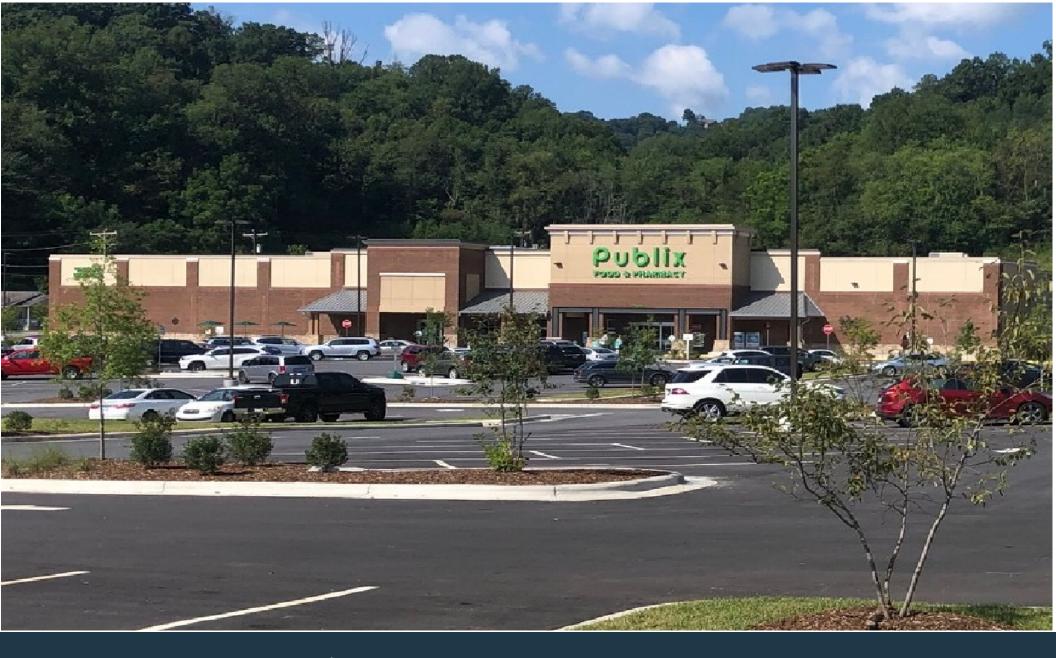

## **EXECUTIVE SUMMARY**

Properties Langley aquired Waynesville Pavilion, a Publixanchored shopping center in Waynesville, NC. The asset is Russ positioned along Avenue VPD) and is adjacently positioned to US-74 (38,000 VPD). Publix opened in the center in February of 2019. The center also features shop tenants, that include Pizza Hut, Sisters of Mercy Urgent Care, and MHC Hearing. The asset is located in the thriving Asheville MSA the North Carolina mountains and attracts many tourists and seasonal visitors.