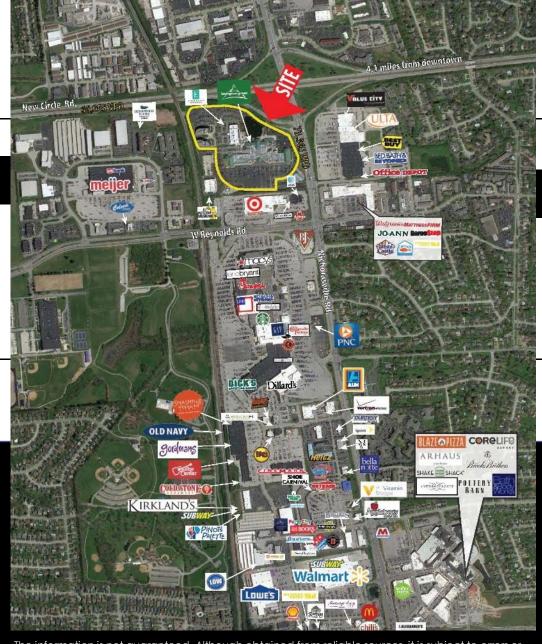

### **Aerial View of Lexington Green**

| Demographics      | 1 Mile   | 5 Miles  | 10 Miles |  |
|-------------------|----------|----------|----------|--|
| Population        | 8,830    | 230,691  | 363,603  |  |
| Households        | 4,207    | 98,416   | 149,806  |  |
| Median HH Income  | \$73,702 | \$87,907 | \$88,908 |  |
| Daytime Employees | 12,979   | 121,717  | 180,542  |  |
| Total Businesses  | 1,192    | 12,141   | 17,585   |  |