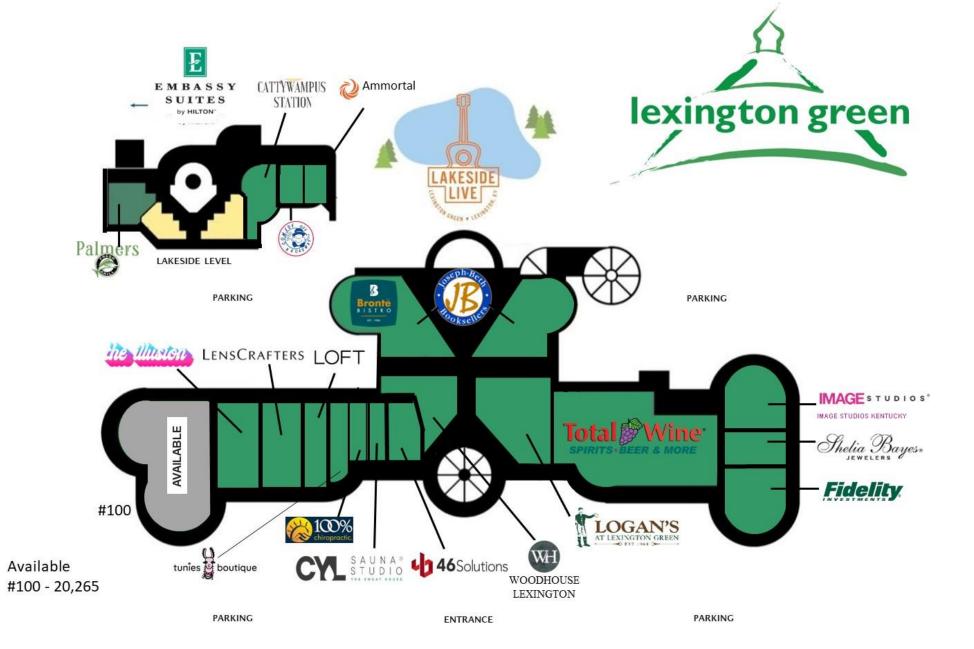

### Suite Tenant

10 Ammortal

20 Comedy Off Broadway

30 Cattywampus Station

70 Palmers

100 Available

115 The Illusion

120 LensCrafter

125 LOFT

130 Tunies Boutique

133 100% Chiropractic

135 CYL Sauna Studio

140 46 Solutions

145 Woodhouse Day Spa

150 Joseph-Beth

160 Logan's of Lexington

175 Total Wine

185 Image Studios

190 Sheila Bayes Jewelers

195 Fidelity Investments