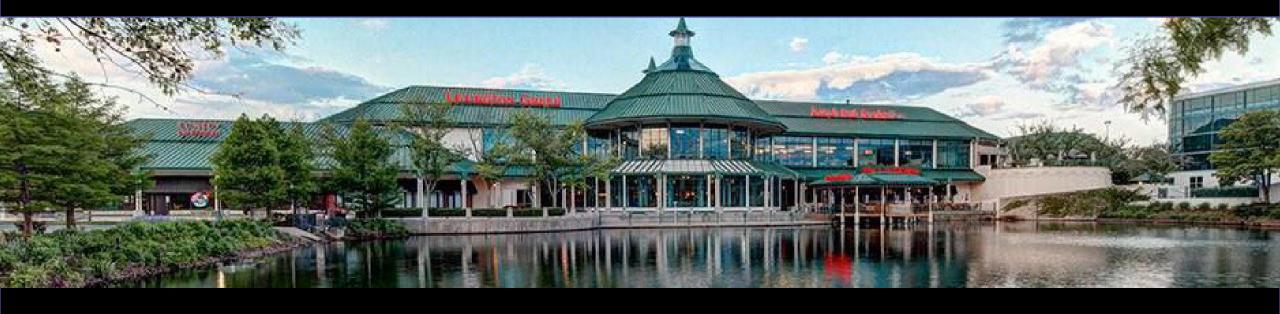

# Property Description

Lexington Green provides a shopping experience with a lakeside view. The center features tenants including Joseph Beth Booksellers, one of the region's largest independent bookstores; Palmers Fresh Grill; Logan's of Lexington; Total Wine & More; Loft and Woodhouse Day Spa.

The development offers over 165,000 SF of retail space, a 174 room Embassy Suites, and two class A office buildings. Approximately 1,478 parking spaces are also available.

Lexington Green is conveniently located off Nicholasville Road at New Circle Road. This area boasts the highest traffic counts in the city with visibility to New Circle Road and is adjacent to one of the state's largest malls.